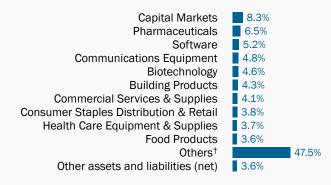

### Industry Diversification as of June 30, 2024

<sup>†</sup> Included additional industries outside the top 10 listed above.