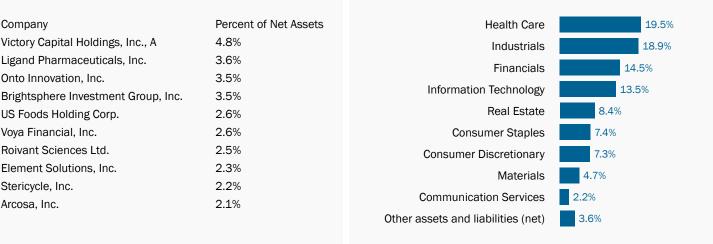

#### Top Ten Holdings as of June 30, 2024\*

#### Sector Diversification as of June 30, 2024 \*

Ten largest holdings do not include money market securities, certificates of deposit, commercial paper or cash and equivalents, if applicable. Holdings are subject to change.

#### What were the Fund's costs for the last six months?

(based on a hypothetical \$10,000 investment)

Company

Onto Innovation, Inc.

Voya Financial, Inc.

Stericycle, Inc.

Arcosa, Inc.

Roivant Sciences Ltd.

Element Solutions, Inc.

US Foods Holding Corp.

| Class Name                              | Costs of a \$10,000 investment | Costs paid as a percentage of a \$10,000 investment |
|-----------------------------------------|--------------------------------|-----------------------------------------------------|
| Investor Class                          | \$57                           | 1.14%                                               |
| Key Fund Statistics as of June 30, 2024 |                                |                                                     |
| Net Assets                              |                                | \$667,096,037                                       |
| Total Number of Portfolio Holdings      |                                |                                                     |
| Portfolio Turnover Rate                 |                                | 21%                                                 |

May include companies representing multiple industries within a single "Sector".