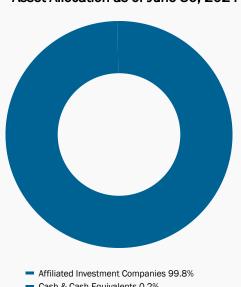

-|
| Total Number of Portfolio Holdings | 10              |
| Portfolio Turnover Rate            | 1%              |

#### Affiliated Investment Companies as of June 30, 2024

| Impax Large Cap Fund                          | 41.4% |
|-----------------------------------------------|-------|
| Impax Core Bond Fund                          | 34.4% |
| Impax International Sustainable Economy Fund  | 4.7%  |
| Impax High Yield Bond Fund                    | 4.5%  |
| Impax Small Cap Fund                          | 3.9%  |
| Impax Global Opportunities Fund               | 3.0%  |
| Impax Global Environmental Markets Fund       | 2.8%  |
| Impax Ellevate Global Women's Leadership Fund | 2.6%  |
| Impax Global Sustainable Infrastructure Fund  | 2.5%  |

#### Asset Allocation as of June 30, 2024



Cash & Cash Equivalents 0.2%



## Impax Sustainable Allocation Fund

Semi-annual Shareholder Report June 30, 2024 Investor Class: PAXWX

- Impax Asset Management
- (800) 372-7827
- https://impaxam.com/SA



If you wish to view additional information about the Fund, including but not limited to financial statements or holdings, please visit https://impaxam.com/SA.

### Householding

For shareholders with multiple accounts at the same address, only one copy of most shareholder documents will be mailed to that address. If you would prefer to receive multiple copies of Fund documents, contact (800) 372-7827.