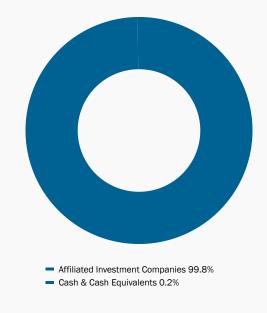

Asset Allocation as of June 30, 2024

### Affiliated Investment Companies as of June 30, 2024

| Impax Large Cap Fund                          | 41.4% |
|-----------------------------------------------|-------|
| Impax Core Bond Fund                          | 34.4% |
| Impax International Sustainable Economy Fund  | 4.7%  |
| Impax High Yield Bond Fund                    | 4.5%  |
| Impax Small Cap Fund                          | 3.9%  |
| Impax Global Opportunities Fund               | 3.0%  |
| Impax Global Environmental Markets Fund       | 2.8%  |
| Impax Ellevate Global Women's Leadership Fund | 2.6%  |
| Impax Global Sustainable Infrastructure Fund  | 2.5%  |
|                                               |       |